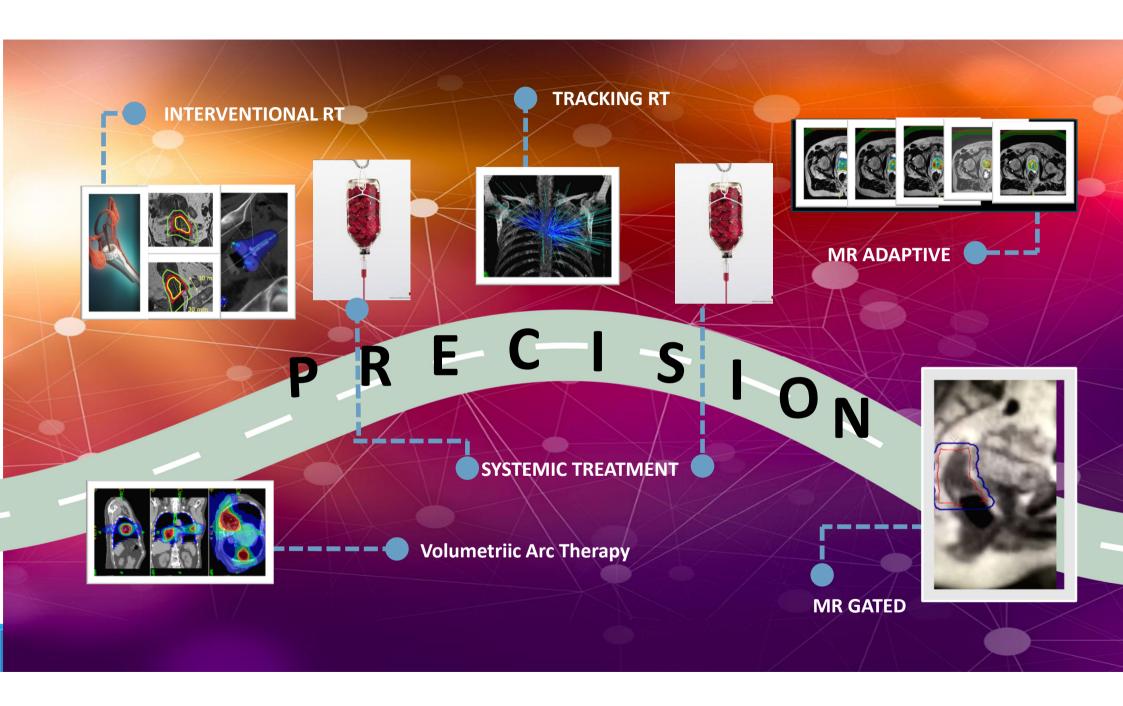

**Maria Antonietta Gambacorta** 













## Do you have a new idea? If you've got one, make sure you act on it now! Someone else may already be working on the same idea as you. Tomorrow it could be an experience...







## Motus et rondo verticalis et horizontalis









## Nel blu dipinto di BLUD: una preziosissima Banca del Latte apre i suoi 'sportelli' al Gemelli

For newborn babies, breast milk, fresh or banked, is a real shield against some of the complications associated with prematurity. The breast milk bank is active at the Gemell Policinico. The person in charge of the project and the organisation of this service is Professor Giovanni Vento.







## JUST PAST





















ERROR: ioerror
OFFENDING COMMAND: image

STACK: